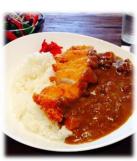

## **LUNCH MEAL SET**

| <b>TOFU DON with miso soup</b> Deep fried tofu on a bed of mixed green leaves and rice drizz with special teriyaki sauce, garnished with sliced pickled ging |                                                    | CHICKEN KATSU SET with rice & miso soup Panko crumbed chicken cutlet                                                | \$14     |
|--------------------------------------------------------------------------------------------------------------------------------------------------------------|----------------------------------------------------|---------------------------------------------------------------------------------------------------------------------|----------|
| fried onions, spring onions and shredded nori                                                                                                                | , c. 2,                                            | BEEF MENCHI KATSU SET w rice & miso soup  Minced beef cutlet with panko breadcrumbs                                 | \$14     |
| TERIYAKI CHICKEN DON with miso soup                                                                                                                          | \$13                                               | Willied Beef editer with paliko breaderalibs                                                                        |          |
| Charcoal grilled chicken with WAYO special teriyaki sauce on of mixed green leaves and rice. Topped with poached egg ar shredded nori                        |                                                    | JAPANESE BEEF HAMBURGER STEAK SET with rice & miso soup Nicely crisped outside and fluffy, soft and juicy inside!!! | \$15     |
| <b>EBI –PRAWN TEMPURA UDON with salad</b> Prawn tempura, INARI-thin deep fried bean curd, wakame se spinach and spring onions on udon noodles in soup        | \$12<br>eaweed,                                    | Choice of Sauce: Demi-glace Sauce / Soy Based Sauce Optional Extras: Poached Egg / Cheese +\$1ea                    |          |
| Optional Extra: Poached Egg +\$1                                                                                                                             |                                                    | CHARCOAL GRILL SET with your choice of sau                                                                          | ıce      |
|                                                                                                                                                              | 44.0                                               | served with rice & miso soup                                                                                        | <b>4</b> |
| BEEF CURRY with salad                                                                                                                                        | \$10                                               | CHICKEN                                                                                                             | \$13     |
| Japanese style beef curry on rice                                                                                                                            |                                                    | BEEF STEAK —scotch fillet                                                                                           | \$17     |
| CHICKEN KATSU CURRY with salad                                                                                                                               | \$14                                               | SALMON FILLET                                                                                                       | \$18     |
| Beef curry with panko crumbed chicken cutlet on rice                                                                                                         | γι <del>τ</del>                                    | Choice of Sauce:                                                                                                    |          |
| beer earry with parities trainible efficient earlier of fried                                                                                                | Teriyaki Sauce / Demi-glace Sauce / BBQ Sauce / Go |                                                                                                                     | : Salt   |
| SALMON KAMA SET with rice & miso soup Grilled salmon collar nicely seasoned with salt. GOOD SOURCE OF COLLAGEN and OMEGA-3!                                  | \$12                                               |                                                                                                                     |          |