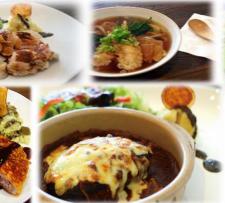

## **LUNCH MEAL SET**

| <b>TOFU DON with miso soup</b> Deep fried tofu on a bed of mixed green leaves and rice drizz with special teriyaki sauce, garnished with sliced pickled ging |                                                    | CHICKEN KATSU SET with rice & miso soup Panko crumbed chicken cutlet                                                | \$14     |
|--------------------------------------------------------------------------------------------------------------------------------------------------------------|----------------------------------------------------|---------------------------------------------------------------------------------------------------------------------|----------|
| fried onions, spring onions and shredded nori                                                                                                                | , c. 2,                                            | BEEF MENCHI KATSU SET w rice & miso soup  Minced beef cutlet with panko breadcrumbs                                 | \$14     |
| TERIYAKI CHICKEN DON with miso soup                                                                                                                          | \$13                                               | Willied Beef editer with paliko breaderalibs                                                                        |          |
| Charcoal grilled chicken with WAYO special teriyaki sauce on of mixed green leaves and rice. Topped with poached egg ar shredded nori                        |                                                    | JAPANESE BEEF HAMBURGER STEAK SET with rice & miso soup Nicely crisped outside and fluffy, soft and juicy inside!!! | \$15     |
| <b>EBI –PRAWN TEMPURA UDON with salad</b> Prawn tempura, INARI-thin deep fried bean curd, wakame se spinach and spring onions on udon noodles in soup        | \$12<br>eaweed,                                    | Choice of Sauce: Demi-glace Sauce / Soy Based Sauce Optional Extras: Poached Egg / Cheese +\$1ea                    |          |
| Optional Extra: Poached Egg +\$1                                                                                                                             |                                                    | CHARCOAL GRILL SET with your choice of sau                                                                          | ıce      |
|                                                                                                                                                              | 44.0                                               | served with rice & miso soup                                                                                        | <b>4</b> |
| BEEF CURRY with salad                                                                                                                                        | \$10                                               | CHICKEN                                                                                                             | \$13     |
| Japanese style beef curry on rice                                                                                                                            |                                                    | BEEF STEAK —scotch fillet                                                                                           | \$17     |
| CHICKEN KATSU CURRY with salad                                                                                                                               | \$14                                               | SALMON FILLET                                                                                                       | \$18     |
| Beef curry with panko crumbed chicken cutlet on rice                                                                                                         | γι <del>τ</del>                                    | Choice of Sauce:                                                                                                    |          |
| beer earry with parities trainible efficient earlier of fried                                                                                                | Teriyaki Sauce / Demi-glace Sauce / BBQ Sauce / Go |                                                                                                                     | : Salt   |
| SALMON KAMA SET with rice & miso soup Grilled salmon collar nicely seasoned with salt. GOOD SOURCE OF COLLAGEN and OMEGA-3!                                  | \$12                                               |                                                                                                                     |          |